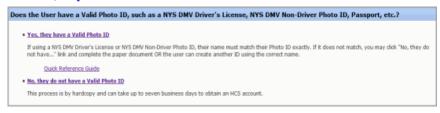

#### How do I enroll a user with the paperless process?

- Log on the HCS
- 2. Click Coord Account Tools HCS under My Applications
- 3. Click User under 'Request an account for a...'
- 4. Select Yes, they have a Valid Photo ID

- 5. Select your organization in the list
- 6. Enter the user's HCS ID, click **Submit**

NOTE: This information must be supplied by the user when they registered for an HCS account

7. Enter the user's information from the Photo ID, click **Submit** 