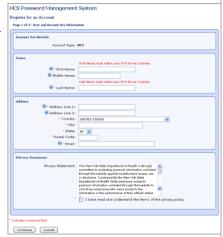

#### How do I register?

- Complete the Name, Address and Policy
   Statement sections, and click Continue
   NOTE: Your name must match what is on your
   Photo ID
- 2. Create a user ID and password, click Continue
- 3. Answer at least six of the 27 secret questions, click **Register**
- 4. Verify your account information, and click **Confirm**
- 5. Print your Account Registration Completion information, click **O**K
- 6. Print your confirmation email that your user ID was created
- See your \*HCS Coordinator with your Account Registration Completion email printout and your Photo ID