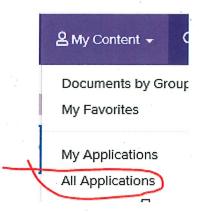

For users who are in the roles assigned to the application, once you click on the link you will be directed to the HCS login screen (unless you are already logged in) and then after login, you will be redirected to application. You can also get to the application under the My Applications section on the HCS Home Screen or under the top Menu item 'My Content->All Applications' and clicking on the 'C' set of applications.